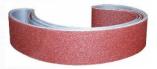

Plexiglas eye shield

Grinding wheel 250x38 Gr36

Belt, dimensions 100x1150

User Manual and service keys.

| Caractéristiques Techniques |               |
|-----------------------------|---------------|
| Motor output                | 1,4Kw         |
| Motor voltage               | 400V          |
| Dimensions DxExA            | 250x38x25,4   |
| Belt dimensions             | 100x1150      |
| Rotation speed              | 2850 Rpm      |
| Belt speed                  | 30m/sec       |
| Weight                      | 50Kg          |
| Dimensions                  | 660x500x580   |
| EAN                         | 7612375600452 |

## Grinder and Belt Sander

326BE

Accessories

Designation

Part no. 2231

Diamond wheel dresser

Part no. depending on grain size

Sanding belt 100x1150