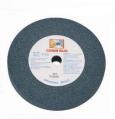

Plexiglas eye shield

Grinding wheel 250x38 Gr36

Belt, dimensions 100x1150

User Manual and service keys.

| Caractéristiques Techniques |               |
|-----------------------------|---------------|
| Motor output                | 1,4Kw         |
| Motor voltage               | 400V          |
| Dimensions DxExA            | 250x38x25,4   |
| Belt dimensions             | 100x1150      |
| Rotation speed              | 2850 Rpm      |
| Belt speed                  | 30m/sec       |
| Weight                      | 50Kg          |
| Dimensions                  | 660x500x580   |
| EAN                         | 7612375600452 |

Part no. 9950

Grinding wheel Gr 36