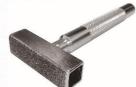

## Grinder and Belt Sander

326BE

Accessories

Designation

Part no. 2231

Diamond wheel dresser

Part no. depending on grain size

Sanding belt 100x1150