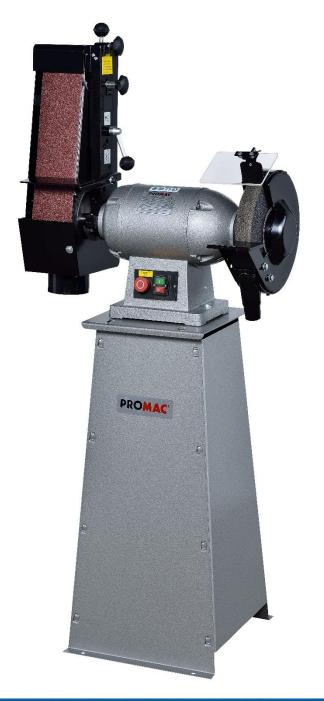

## Grinder and Belt Sander

## **326BE**

Grinder and belt sander, ball bearing motor.

Sanding belt surface: 100x300.

Suction connections Ø36 & Ø100mm

Switch with restart interlock coil

Adjustable tool holder

Push-button switch

Supplied with:

Plexiglas eye shield

Grinding wheel 250x38 Gr36

Belt, dimensions 100x1150

User Manual and service keys.

| Caractéristiques Techniques |               |
|-----------------------------|---------------|
| Motor output                | 1,4Kw         |
| Motor voltage               | 400V          |
| Dimensions DxExA            | 250x38x25,4   |
| Belt dimensions             | 100x1150      |
| Rotation speed              | 2850 Rpm      |
| Belt speed                  | 30m/sec       |
| Weight                      | 50Kg          |
| Dimensions                  | 660x500x580   |
| EAN                         | 7612375600452 |